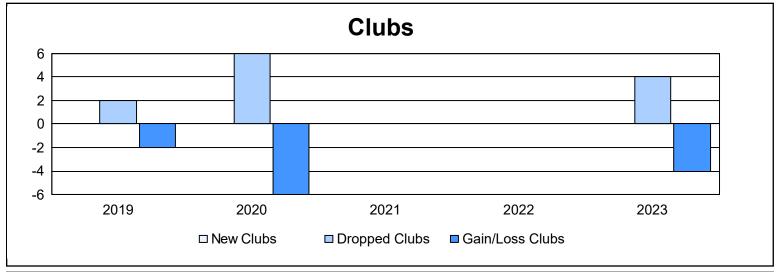

District 386 As of June 2023 Cumulative

| Year      | New<br>Clubs | Dropped<br>Clubs | Gain/<br>Loss<br>Clubs | New<br>Members | Charter<br>Members | Reinstate<br>Members | Transfer<br>Members | Total<br>Member<br>Added | Total<br>Members<br>Dropped | Gain/<br>Loss<br>Members |
|-----------|--------------|------------------|------------------------|----------------|--------------------|----------------------|---------------------|--------------------------|-----------------------------|--------------------------|
| 2018-2019 | 0            | 2                | -2                     | 128            | 31                 | 3                    | 21                  | 183                      | 822                         | -639                     |
| 2019-2020 | 0            | 6                | -6                     | 0              | 60                 | 43                   | 11                  | 114                      | 631                         | -517                     |
| 2020-2021 | 0            | 0                | 0                      | 477            | 54                 | 26                   | 58                  | 615                      | 431                         | 184                      |
| 2021-2022 | 0            | 0                | 0                      | 326            | 73                 | 59                   | 65                  | 523                      | 655                         | -132                     |
| 2022-2023 | 0            | 4                | -4                     | 408            | 31                 | 22                   | 23                  | 484                      | 352                         | 132                      |
| Average   | 0            | 2                | -2                     | 268            | 50                 | 31                   | 36                  | 384                      | 578                         | -194                     |