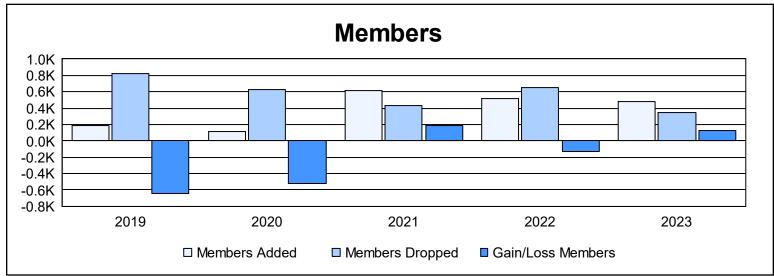

District 386 As of June 2023 Cumulative

| Year      | New<br>Clubs | Dropped<br>Clubs | Gain/<br>Loss<br>Clubs | New<br>Members | Charter<br>Members | Reinstate<br>Members | Transfer<br>Members | Total<br>Member<br>Added | Total<br>Members<br>Dropped | Gain/<br>Loss<br>Members |
|-----------|--------------|------------------|------------------------|----------------|--------------------|----------------------|---------------------|--------------------------|-----------------------------|--------------------------|
| 2018-2019 | 0            | 2                | -2                     | 128            | 31                 | 3                    | 21                  | 183                      | 822                         | -639                     |
| 2019-2020 | 0            | 6                | -6                     | 0              | 60                 | 43                   | 11                  | 114                      | 631                         | -517                     |
| 2020-2021 | 0            | 0                | 0                      | 477            | 54                 | 26                   | 58                  | 615                      | 431                         | 184                      |
| 2021-2022 | 0            | 0                | 0                      | 326            | 73                 | 59                   | 65                  | 523                      | 655                         | -132                     |
| 2022-2023 | 0            | 4                | -4                     | 408            | 31                 | 22                   | 23                  | 484                      | 352                         | 132                      |
| Average   | 0            | 2                | -2                     | 268            | 50                 | 31                   | 36                  | 384                      | 578                         | -194                     |